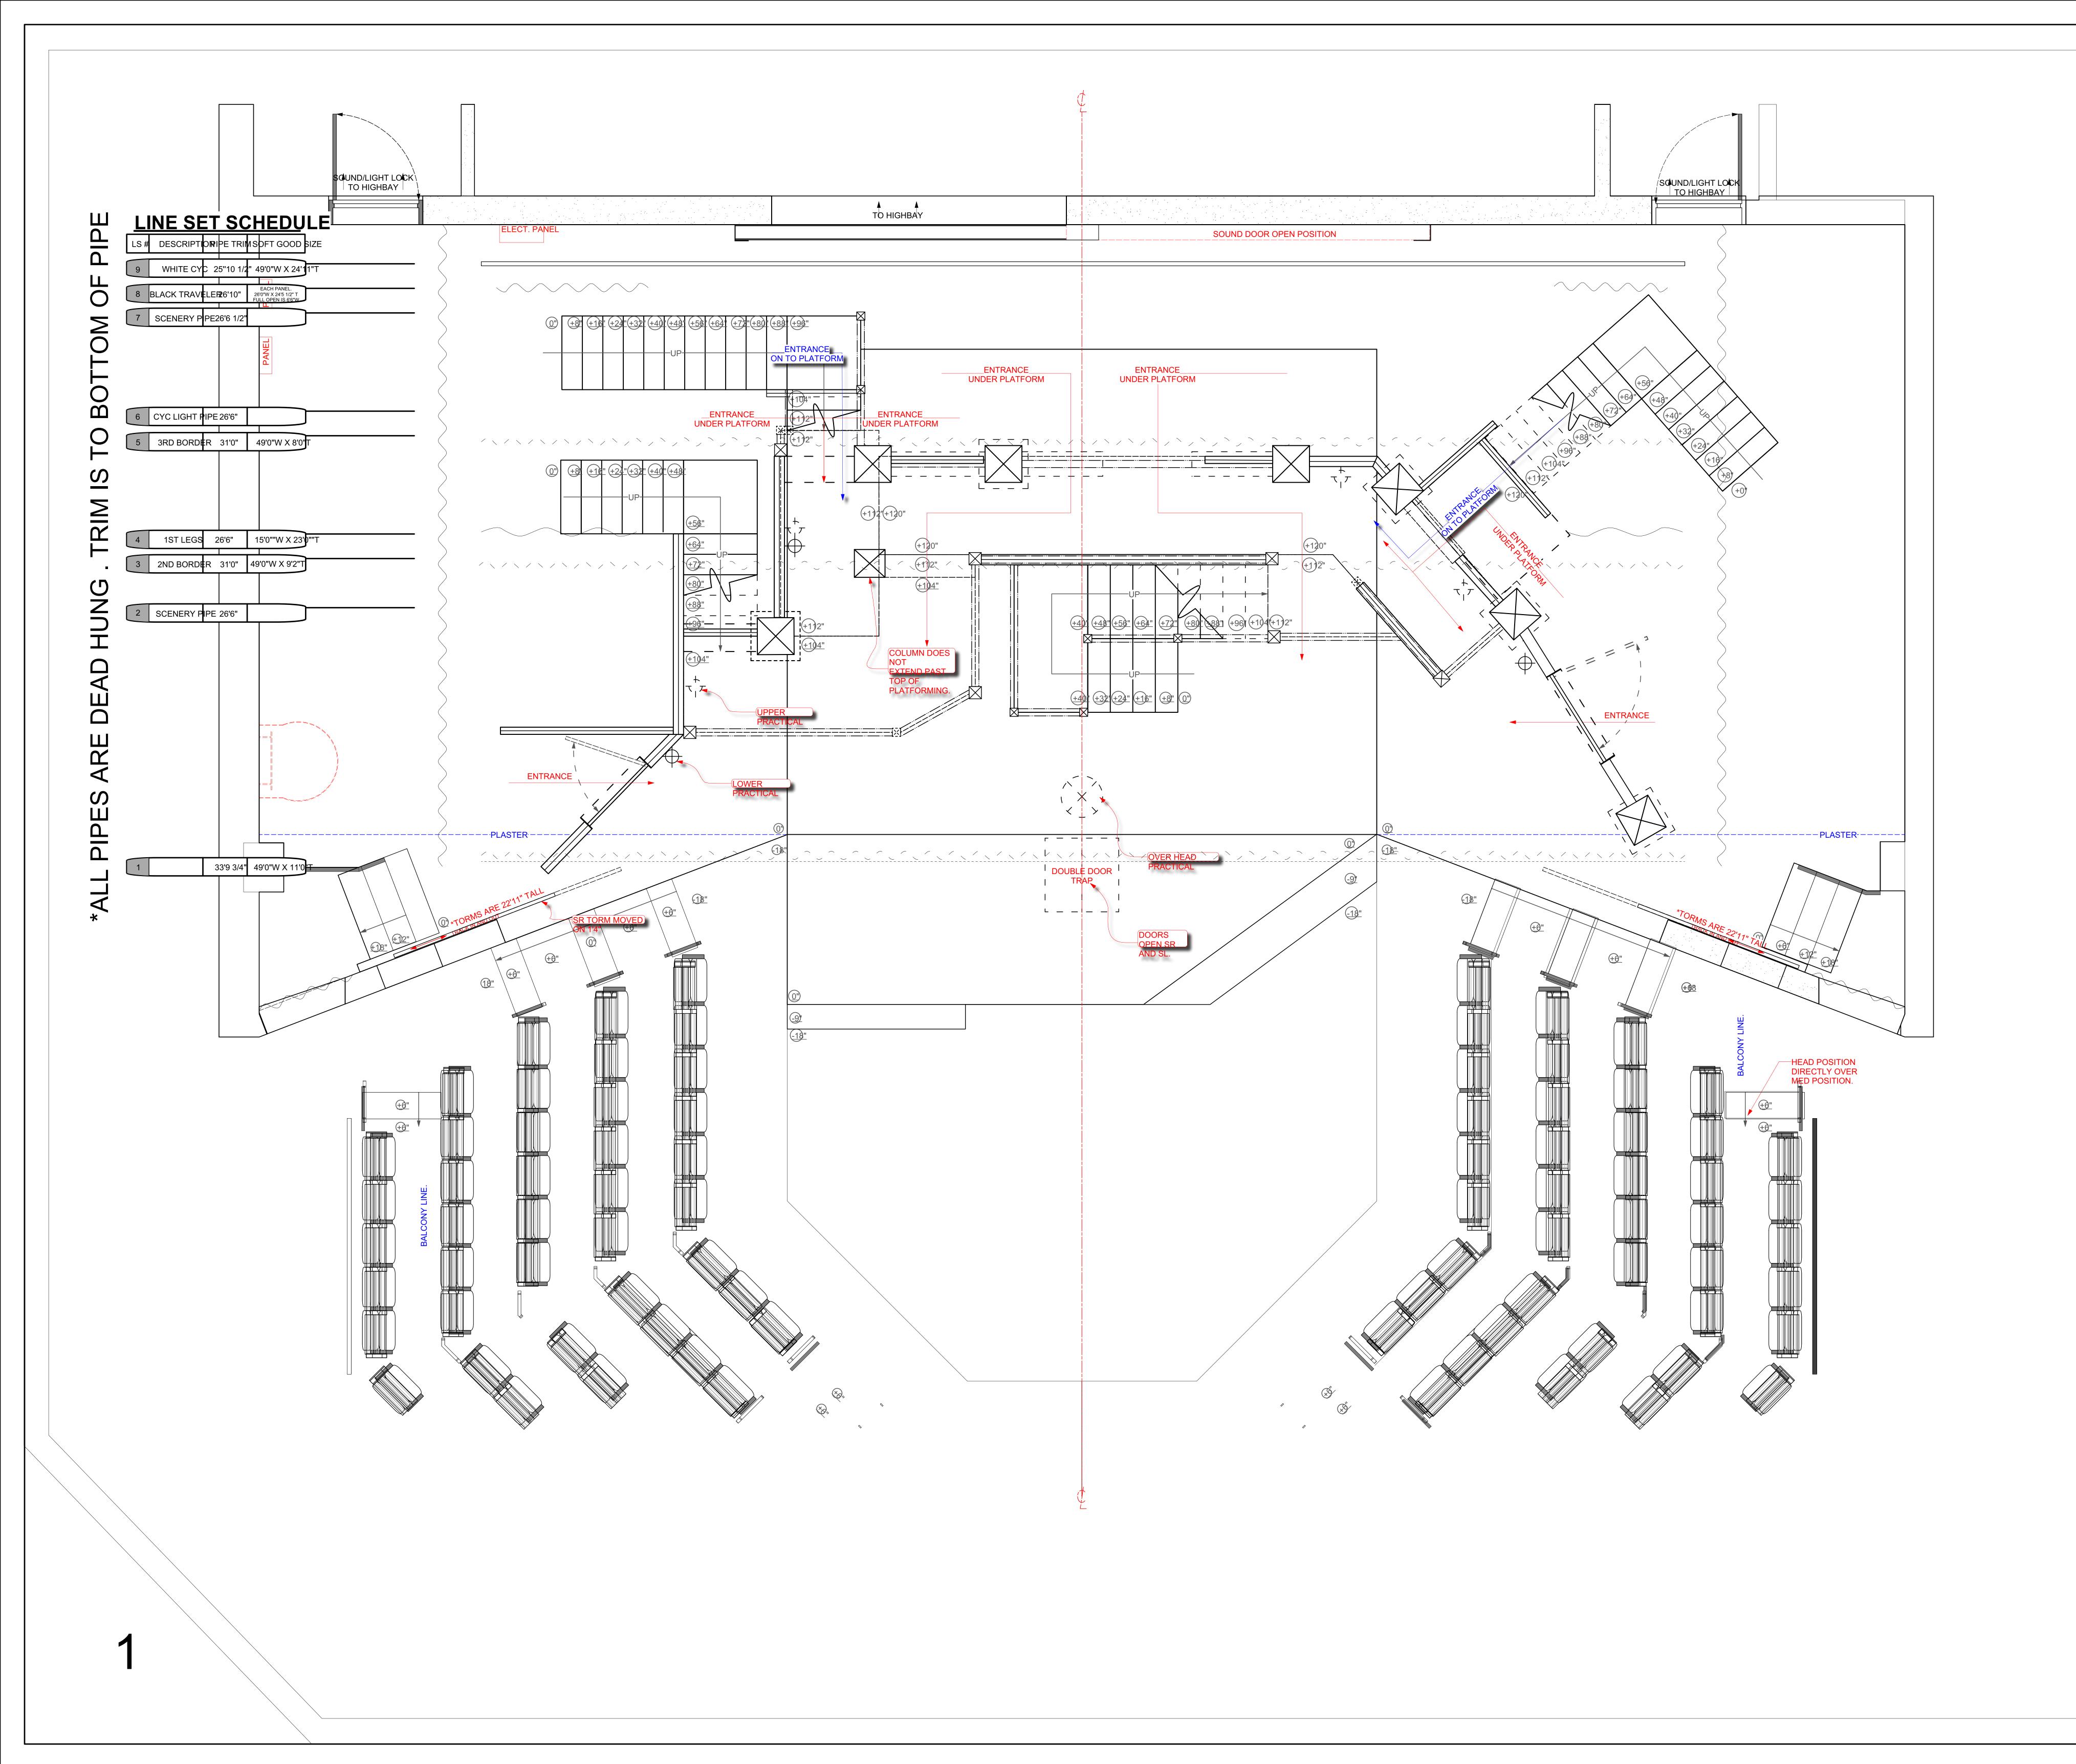

## MACBETH

IRECT Miranda McGee CENIC DESI Justen N. Locke ECHNICAL DIREElliott Hays-V

MAC GP

PLATE:

1

OFTOTAL

SCALE1/2"=1'0"

REV. # DATE NOTE
A 1/1/2019 PRELIM.

## NQTES:

- ALL WALLS THAT MEASURE 3 1/2"
  CAN BE ADJUSTED TO STOCK
  WIDTH.
- WIDTH.
  SIZE DETERMINDED BY TD.
   WALLS THAT ARE MEASURED TO
  BE 5" THICK ONLY HAS TO BE 5"
  ALONG
- SIDES AND TOPS.
- DOORS ARE ALL FUNCTIONAL AND HARDWARD WILL BE CHOOSEN BY DESIGNER. (PLEASE GIVE \$200 ALLOWANCE FOR HARDWARE.)
- ALL HANDRAILING THAT IS
  DRAWEN IN WILL BE DESIGNED BY
  DESIGNER.
- THE TOP HALF OF THE SR ESCAPE STAIRS WILL BE DESIGNED BY DESIGNER. THE SL ESCAPE STAIRS CAN BE PULLED FROM STOCK. - ALL PRACTICALS WILL BE A
- COLLABERATION BETWEEN PROPS AND SCENIC. PLEASE DISCUSS WITH
- DESIGNER.
   PLEASE DOUBLE CHECK ALL
- STAIR MEASUREMENTS.
   ALL SILHOUETTE LOCATIONS ARE LABELED. PLEASE DISCUSS CONSTRUCITON OF WALLS WITH
- SD AND LD.
   SURFACE TEXTURE IS STILL
  BEING DISCUSSED BETWEEN SD
- AND
  PROJECTIONS DESIGNER.
   PLEASE DISCUSS TRAP DEPTH
- WITH SD. - TRIM OF OVER HEAD PRACT. WILL HAVE TO
- BE DETERMIND DURING INSTALL.