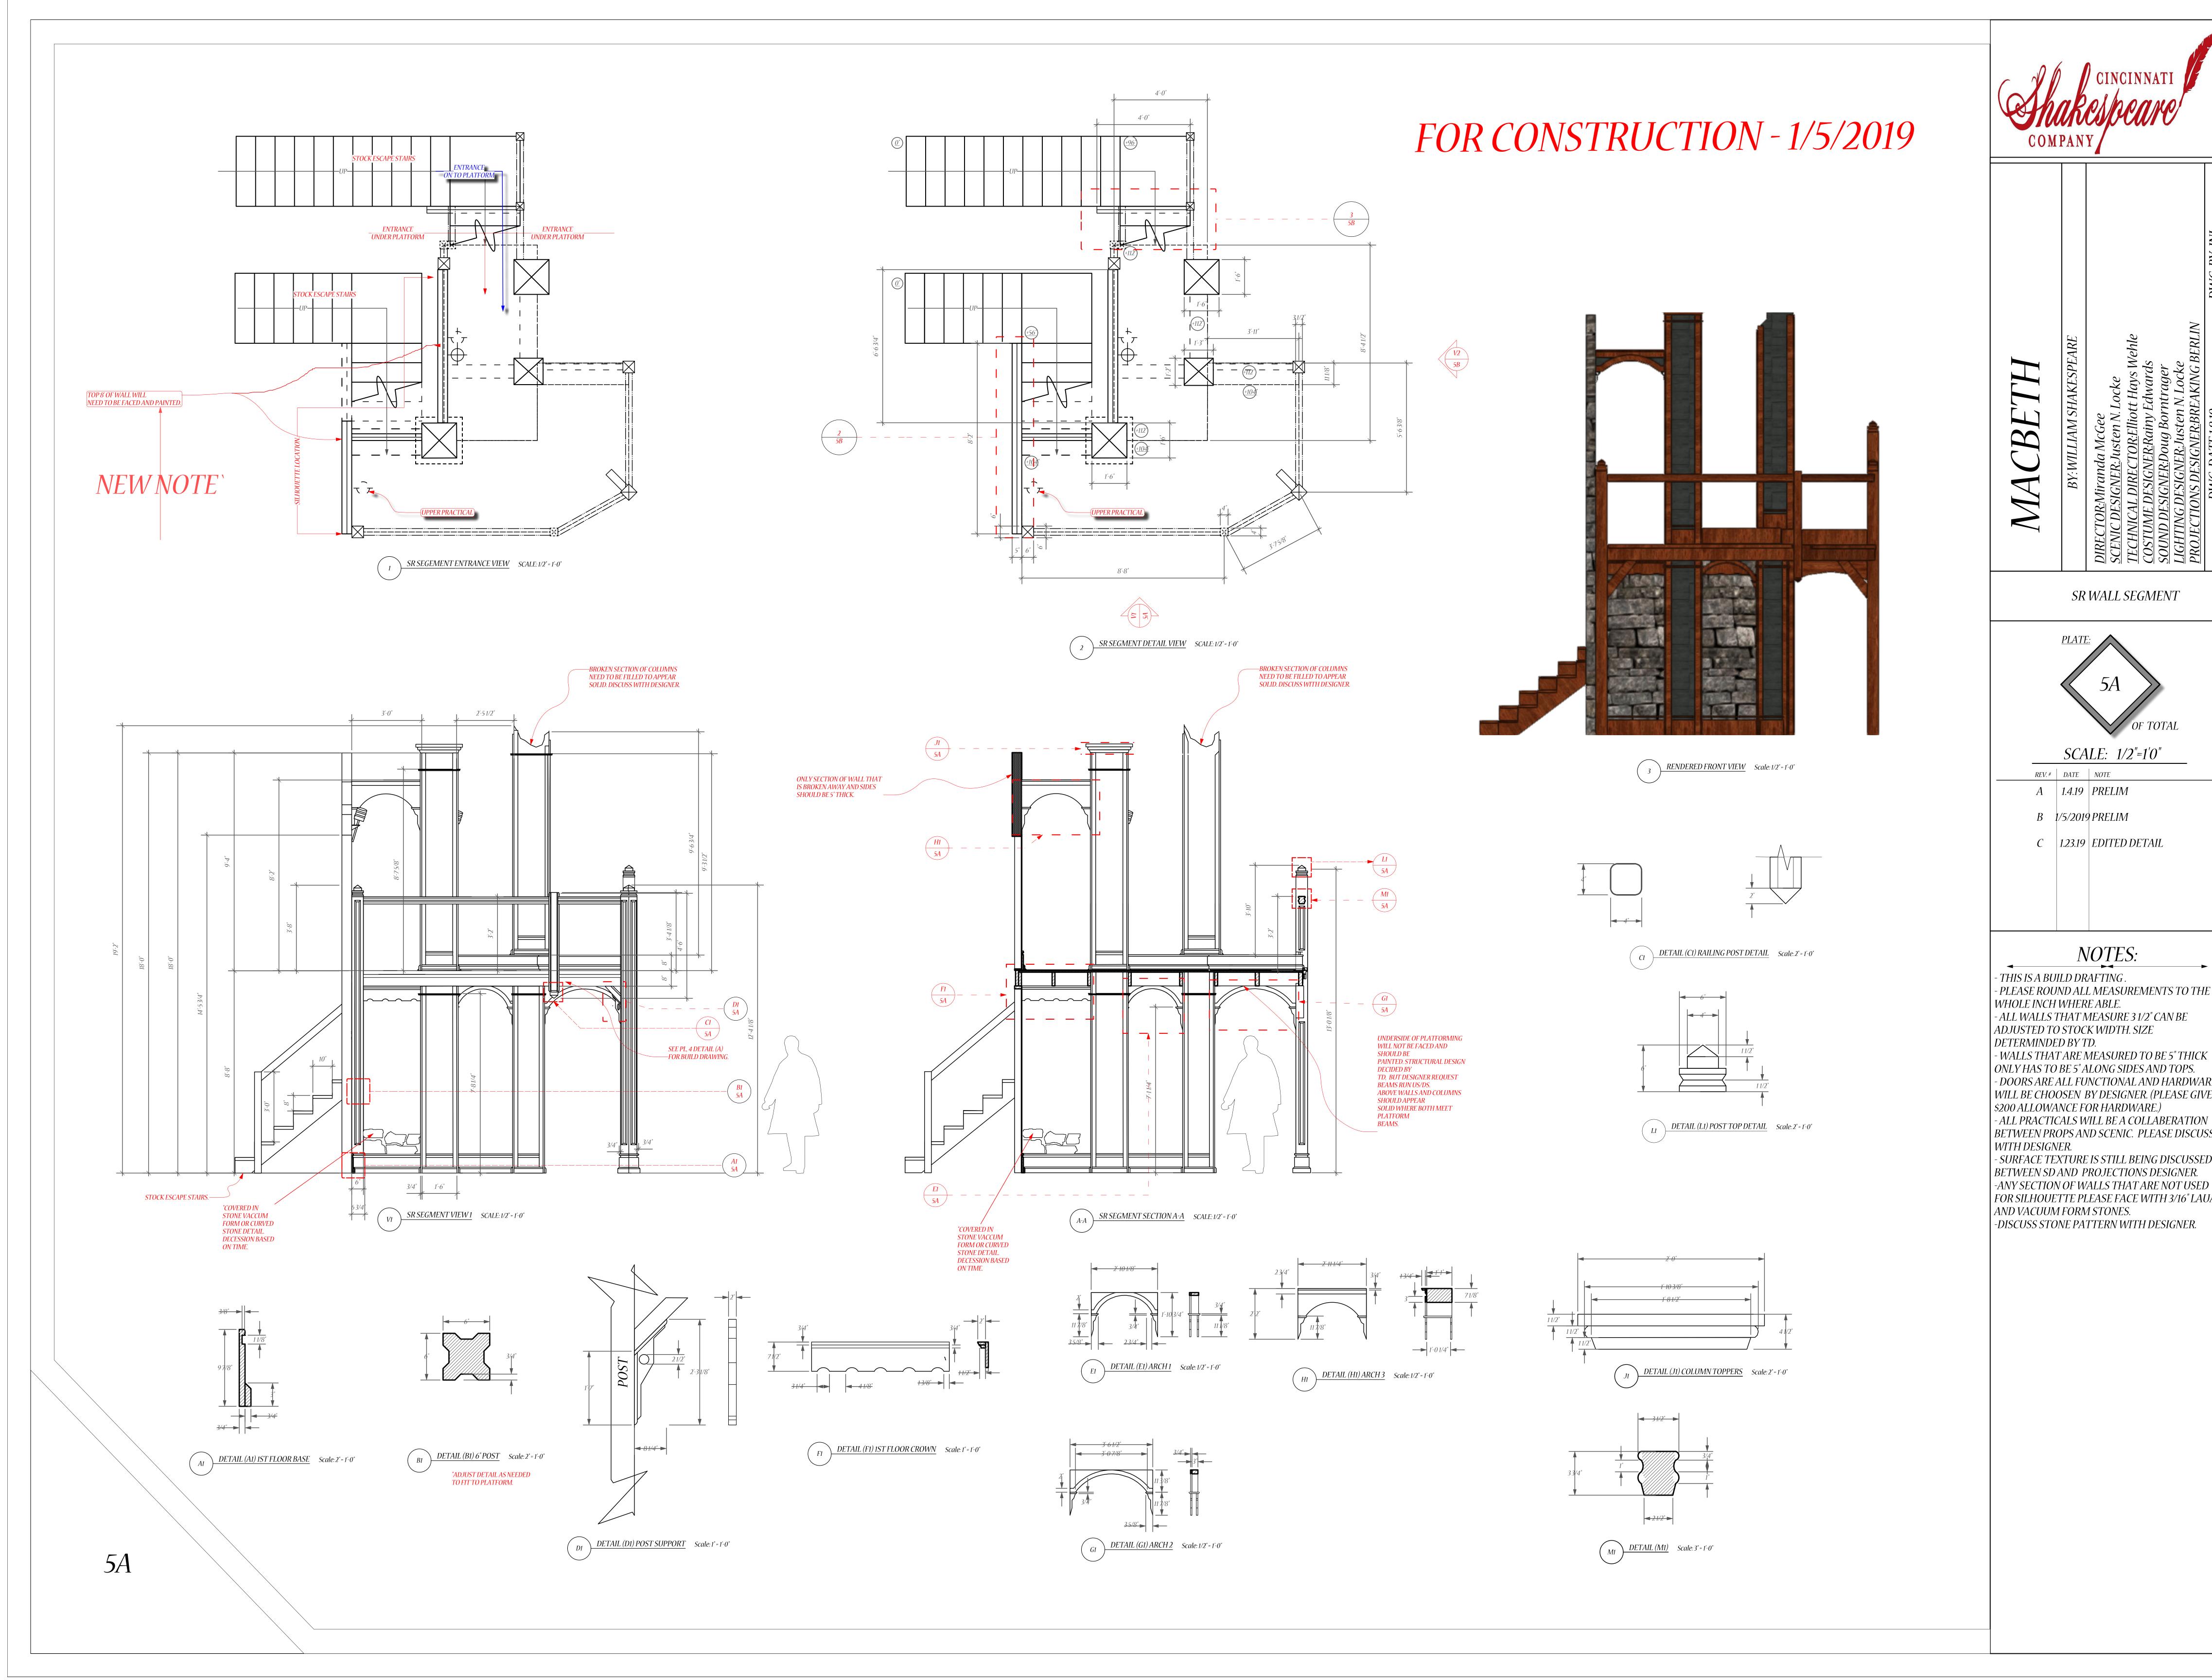

SR WALL SEGMENT

REV.# DATE NOTE A 1.4.19 PRELIM

B 1/5/2019 PRELIM

C 1.23.19 EDITED DETAIL

## NOTES:

- THIS IS A BUILD DRAFTING . - PLEASE ROUND ALL MEASUREMENTS TO THE *WHOLE INCH WHERE ABLE.* - ALL WALLS THAT MEASURE 3 1/2" CAN BE ADJUSTED TO STOCK WIDTH. SIZE DETERMINDED BY TD.

- DOORS ARE ALL FUNCTIONAL AND HARDWARD WILL BE CHOOSEN BY DESIGNER. (PLEASE GIVE \$200 ALLOWANCE FOR HARDWARE.) - ALL PRACTICALS WILL BE A COLLABERATION BETWEEN PROPS AND SCENIC. PLEASE DISCUSS WITH DESIGNER.

- SURFACE TEXTURE IS STILL BEING DISCUSSED BETWEEN SD AND PROJECTIONS DESIGNER. -ANY SECTION OF WALLS THAT ARE NOT USED FOR SILHOUETTE PLEASE FACE WITH 3/16" LAUAN AND VACUUM FORM STONES. -DISCUSS STONE PATTERN WITH DESIGNER.